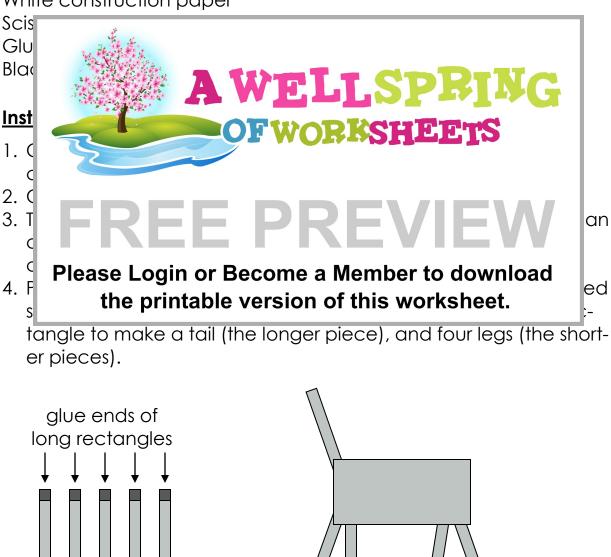

#### Instructions, continued:

- 6. Glue top right corner of large rectangle.
- 7. Place circle for the head on the glued spot on the large rectangle.
- 8. Glue two spots on the top of the head. Attach triangles for ears.
- 9. Glue small black triangle and place upside down on the middle of the face for the nose.