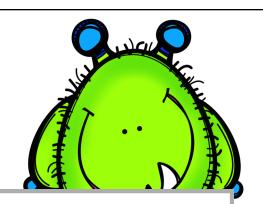

### My Green Friend

My green friend smiles with two teeth. He has blue finaers and blue

# FREE PREVIEW

Please Login or Become a Member to download the printable version of this worksheet.

- O blue
- orange
- yellow
- 3. What is he?
  - O an elf
  - a monster
  - a friend

Name