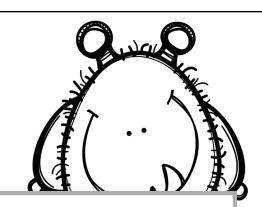

### My Green Friend

My green friend smiles with two teeth. He has blue finaers and blue

# FREE PREVIE

Please Login or Become a Member to download the printable version of this worksheet.

- O blue
- orange
- yellow
- 3. What is he?
  - O an elf
  - a monster
  - a friend

Name