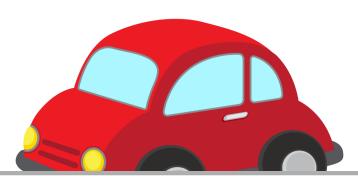

## FREE PREVIEW

Please Login or Become a Member to download the printable version of this worksheet.

- A. Iom likes to play with toys.
- B. Tom likes to paly with cars.
- 2. How can this red car go?
  - A. This red car can go fast.
  - B. This red car can go slow.