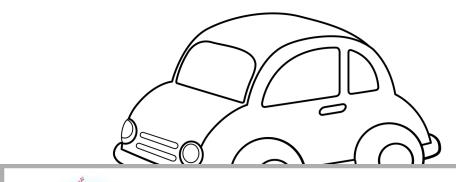

## FREE PREVIEW

Please Login or Become a Member to download the printable version of this worksheet.

- A. Iom likes to play with toys.
- B. Tom likes to paly with cars.
- 2. How can this red car go?
  - A. This red car can go fast.
  - B. This red car can go slow.