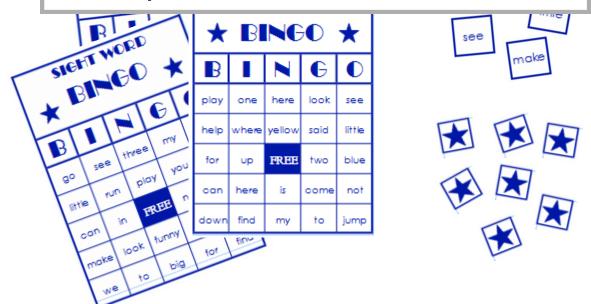

#### This sight word Bingo set includes:

- Two pages of 40 Dolch pre-primer sight words cards
- Two reproducible pages of star squares for markers
- 40 full page sized Bingo cards with a free space in the middle square of every card

#### \* SIGHT WORD BINGO \*

**40 Dolch Dre-primer Sight Words** 

Cut the sight word squares apart along the blue lines.

big and away **AWELLSPRING** b **OFWORKSHEETS** FREE PREVIEV fir Please Login or Become a Member to download the printable version of this worksheet. help here in little is jump

**40 Dolch Pre-primer Sight Words** 

Cut the sight word squares apart along the blue lines.

| look                          | make                                                                                              | me     | my  |  |  |  |
|-------------------------------|---------------------------------------------------------------------------------------------------|--------|-----|--|--|--|
| n AWELLSPRING of OFWORKSHEETS |                                                                                                   |        |     |  |  |  |
|                               | FREE PREVIEW Please Login or Become a Member to download the printable version of this worksheet. |        |     |  |  |  |
| three                         | three to two up                                                                                   |        |     |  |  |  |
| we                            | where                                                                                             | yellow | you |  |  |  |

### BINGO

### BINGO

nd