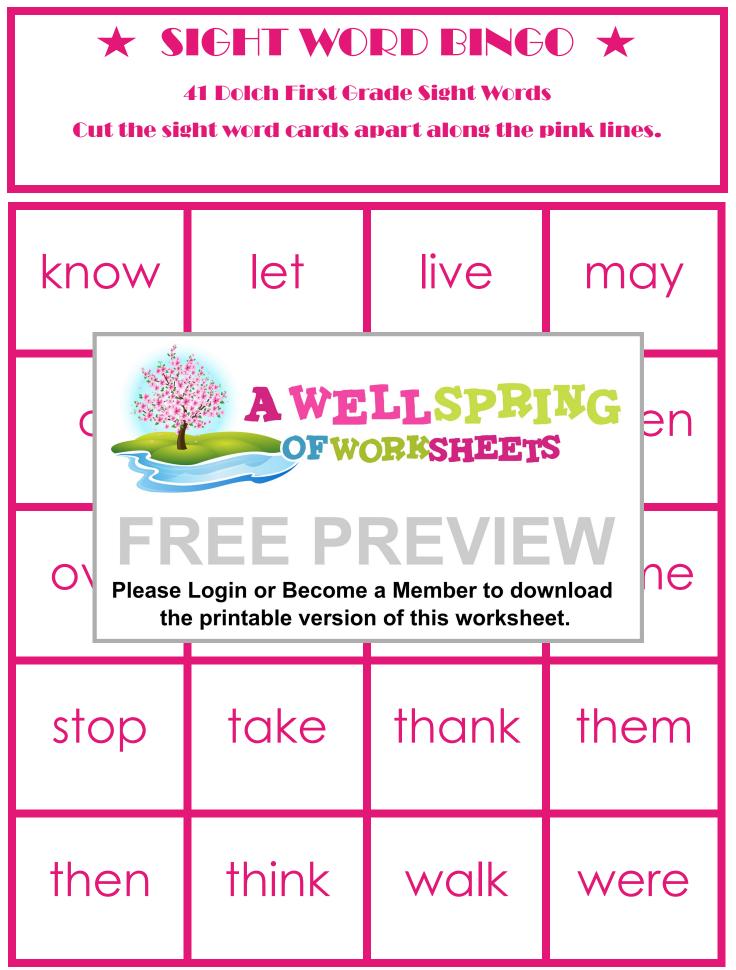

| SIGHT WORD |                |                         |                 |              |
|------------|----------------|-------------------------|-----------------|--------------|
| $\star$    | В              |                         |                 | $\star$      |
| R          |                |                         | G               |              |
| on         | A              | WELL<br>FWORKS          | SPRIN<br>Sheets | <b>G</b> ing |
|            | ase Login or B | PRE<br>Become a Mem     | ber to downlo   |              |
| stop       | •              | version of this<br>FREE | s worksheet.    | were         |
| how        | from           | had                     | any             | may          |
| could      | put            | has                     | an              | take         |