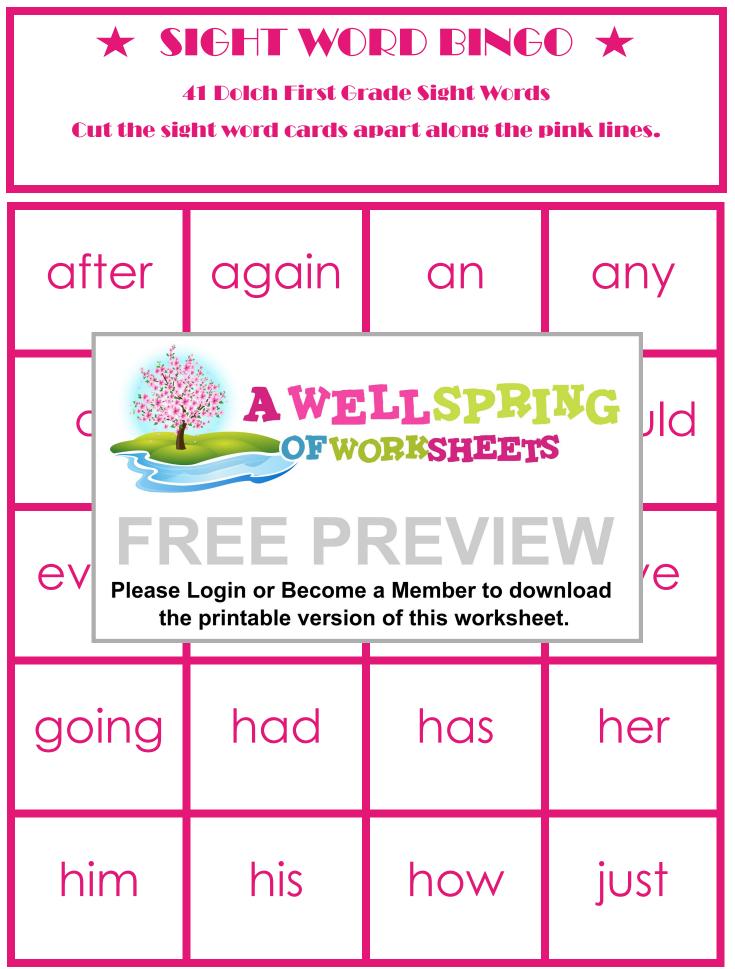

Dolch First Grade Sight Words Bingo Markers

Dolch First Grade Sight Words Bingo Markers

| SIGHT WORD |                       |                |                 |                 |
|------------|-----------------------|----------------|-----------------|-----------------|
| $\star$    | B                     |                |                 | $\star$         |
| R          |                       |                | G               |                 |
| rou        | A                     | WELL<br>FWORK  | SPRIN<br>Sheets | G <sub>yy</sub> |
|            | REE<br>ase Login or B | ecome a Mem    | ber to downlo   |                 |
| them       | pUt                   | version of thi | s worksheet.    | when            |
| her        | old                   | after          | some            | may             |
| his        | take                  | over           | just            | could           |